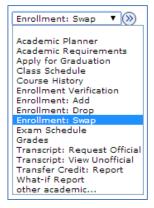

Selecting the "Enrollment Swap" option on the drop down box located in the Academics Area. Then click on the blue go button

You may then be prompted for a term to select. Select the appropriate term and hit "Continue".