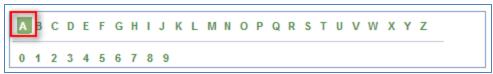

If the student knows the class number, they can enter it in the appropriate field and click "enter".

In the Course Subject field select the button "select subject".

From the alphabet at the top, select the first letter of subject. For our example we need to ensure

we are looking at the "A" subjects.

Next select AMS from the list of subject list.

You are then returned to the Class search screen. For the course number, type "107" in the search field and then click the "Search" button.