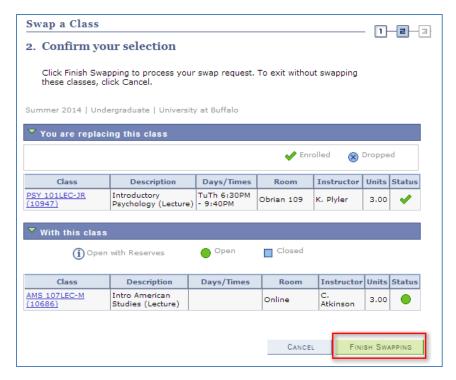

You have now entered the "Swap a Class" stage. Notice you are now on Step 1 of a three step process. Click the Next button.

Step 2 will show the class you are enrolled in, as well as the new class you want to swap. If this looks correct, click "Finish Swapping".