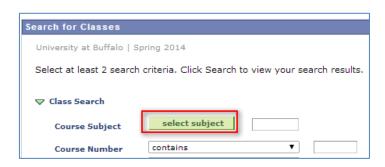

If the student knows the class number, they can enter it in the appropriate field and click "enter".

In the Course Subject field select the button "select subject".

From the alphabet at the top, select the first letter of subject. For our example we need to ensure

we are looking at the "A" subjects.

Next select AMS from the list of subject list.

You are then returned to the Class search screen. For the course number, type "107" in the search field and then click the "Search" button.