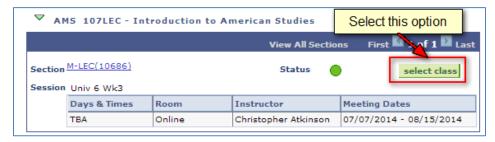

The results of the search will appear. You can then select from the results which class section you want to swap by clicking the on the "Select Class" button.

In our example, we were trying to find a Tuesday – Thursday American Studies 107 course. Click on the "select class" button.