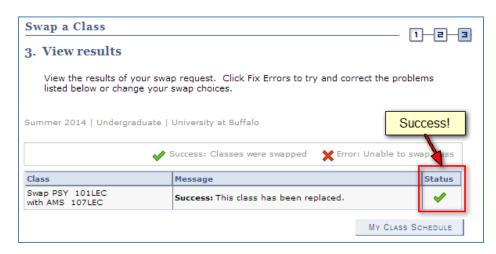

Step 3 is your confirmation that the swap was successful. If you see a green check, you have successfully completed the swapping of classes.

You have successfully swapped one class section for another class section.