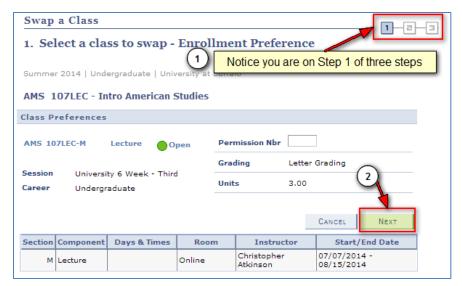

You have now entered the "Swap a Class" stage. Notice you are now on Step 1 of a three step process. Click the Next button.

Step 2 will show the class you are enrolled in, as well as the new class you want to swap. If this looks correct, click "Finish Swapping".