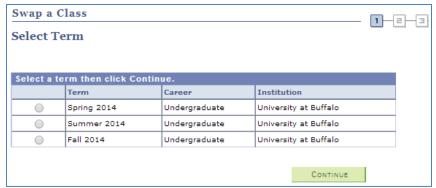

Selecting the "Enrollment Swap" option on the drop down box located in the Academics Area. Then click on the blue go button

You may then be prompted for a term to select. Select the appropriate term and hit "Continue".