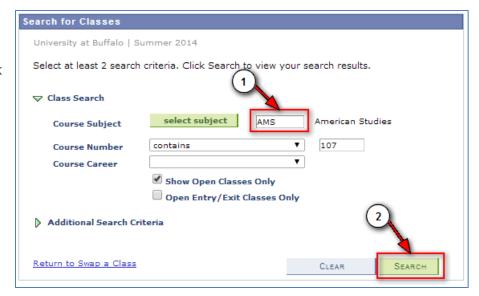

we are looking at the "A" subjects.

Next select AMS from the list of subject list.

You are then returned to the Class search screen. For the course number, type "107" in the search field and then click the "Search" button.