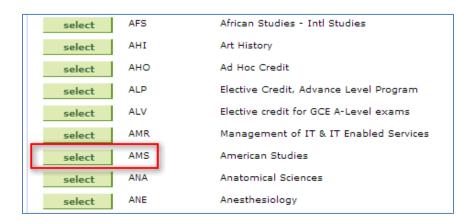

we are looking at the "A" subjects.

Next select AMS from the list of subject list.

You are then returned to the Class search screen. For the course number, type "107" in the search field and then click the "Search" button.