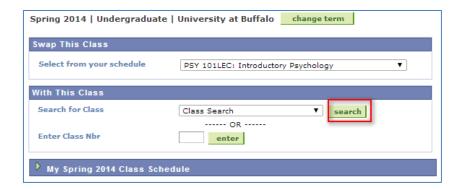

Next, select the course from your current schedule in the drop down box. In this example, we'll select "PSY 101 LEC: Introductory Psychology."

Next, either search for another course via the search button, or enter the Class Number. In this example, the student is going to do a class search for a Tuesday – Thursday American Studies 107 class section. In the area that starts with "With This Class" click the search button.