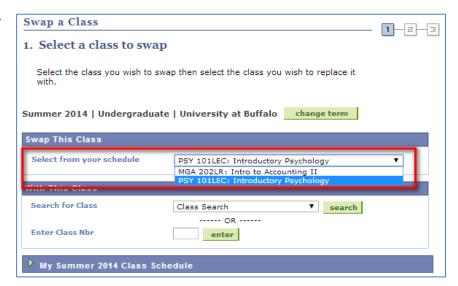

Next, select the course from your current schedule in the drop down box. In this example, we'll select "PSY 101 LEC: Introductory Psychology."

Next, either search for another course via the search button, or enter the Class Number. In this example, the student is going to do a class search for a Tuesday – Thursday American Studies 107 class section. In the area that starts with "With This Class" click the search button.